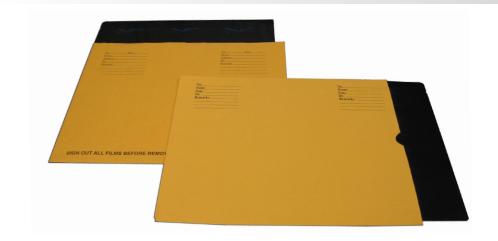

## Overview

Designed to store and transport X-ray films, Negative Film Preserver Envelopes are constructed from Kraft stock for active film filing applications.

They are designed for use as daily exam envelopes within the master jacket.

Available unprinted or containing stock copy, these Negative Film Preservers can be used in any radiology filing system.